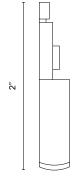

## SPECIFICATION DETAILS

| Fixture Dimensions | INSTALL DIMENSION - L1-1/8" x W1-1/8" x H3/8";<br>TOTAL DIMENSION - L2" x W2" x H3/8" |
|--------------------|---------------------------------------------------------------------------------------|
| Voltage            | 48V DC                                                                                |
| Location           | Dry                                                                                   |