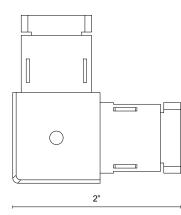

## SPECIFICATION DETAILS

| Fixture Dimensions | INSTALL DIMENSION - L1-1/8" x W1-1/8" x H3/8";<br>TOTAL DIMENSION - L2" x W2" x H3/8" |
|--------------------|---------------------------------------------------------------------------------------|
| Voltage            | 48V DC                                                                                |
| Location           | Dry                                                                                   |