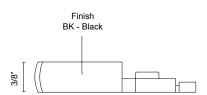

## SPECIFICATION DETAILS

| Fixture Dimensions | INSTALL DIMENSION - L1-1/8" x W1-1/8" x H3/8";<br>TOTAL DIMENSION - L2" x W2" x H3/8" |
|--------------------|---------------------------------------------------------------------------------------|
| Voltage            | 48V DC                                                                                |
| Location           | Dry                                                                                   |